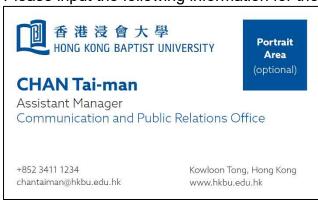

# Hong Kong Baptist University Name card – Type B

## (For administrative staff with one title)

Please input the following information for the printing of the name card:

## **English version:**

| 1 | Name (last name in all caps)                  |                                                                  |
|---|-----------------------------------------------|------------------------------------------------------------------|
| 2 | Academic/Professional qualifications (if any) |                                                                  |
| 3 | Contacts<br>(HKBU related tel & e-<br>mail)   | +852 <u>@hkbu.edu.hk</u> Kowloon Tong, Hong Kong www.hkbu.edu.hk |
| 4 | Job title                                     |                                                                  |
| 5 | Unit                                          |                                                                  |

### Chinese version:

| 1 | Name                                       |                                                         |
|---|--------------------------------------------|---------------------------------------------------------|
| 2 | Contact<br>(HKBU related tel & e-<br>mail) | +852<br><u>@hkbu.edu.hk</u><br>香港九龍塘<br>www.hkbu.edu.hk |
| 3 | Job title                                  |                                                         |
| 4 | Unit                                       |                                                         |
|   | QR code link (optional)<br>(HKBU related)  |                                                         |

### Note:

- 1. Please provide a photo of size 18mm x 20mm if a portrait has to be included.
- 2. There will be additional charges to print name card with portrait.
- 3. Please refer to the <u>Brand Communications Guide</u> (page90-94) for the details of general principles of printing name card.