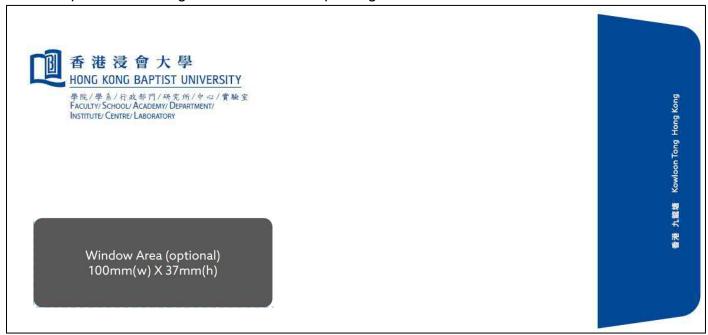

## Hong Kong Baptist University Envelope – Standard version B – with sub-branding

Please input the following information for the printing of Letterhead:

| PR/ 學系/ 行政部門/ 研究所/ 中心/ 實驗室 FACULTY/ SCHOOL/ ACADEMY/ DEPARTMENT/ INSTITUTE/ CENTRE/ LABORATORY |                                       |
|------------------------------------------------------------------------------------------------|---------------------------------------|
| Contact information  Address (Fixed)                                                           | 香港九龍塘 Kowloon Tong, Hong Kong (Fixed) |

### Note:

Please refer to the <u>Brand Communications Guide</u> for the details of general principles of printing Envelope.