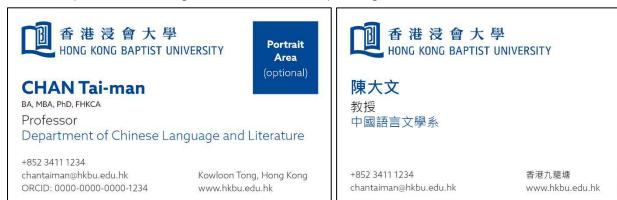

# Hong Kong Baptist University Name card – Type A

## (For faculty members with one title)

Please input the following information for the printing of the name card:

### **English version:**

| 1 | Name (last name in all caps)                  |                                                                  |
|---|-----------------------------------------------|------------------------------------------------------------------|
| 2 | Academic/Professional qualifications (if any) |                                                                  |
| 3 | Contacts<br>(HKBU related tel & e-<br>mail)   | +852 <u>@hkbu.edu.hk</u> Kowloon Tong, Hong Kong www.hkbu.edu.hk |
| 4 | Job title                                     |                                                                  |
| 5 | Unit                                          |                                                                  |
| 6 | ORCID                                         |                                                                  |

#### Chinese version:

| 1 | Name                    |                     |
|---|-------------------------|---------------------|
| 2 | Contact                 | +852                |
|   | (HKBU related tel & e-  | <u>@hkbu.edu.hk</u> |
|   | mail)                   | 香港九龍塘               |
|   |                         | www.hkbu.edu.hk     |
| 3 | Job title               |                     |
| 4 | Unit                    |                     |
|   | QR code link (optional) |                     |
|   | (HKBU related)          |                     |

### Note:

- 1. Please provide a photo of size 18mm x 20mm if a portrait has to be included.
- 2. There will be **additional charges** to print name card with portrait.
- 3. Please refer to the <u>Brand Communications Guide</u> (page90-94) for the details of general principles of printing name card.